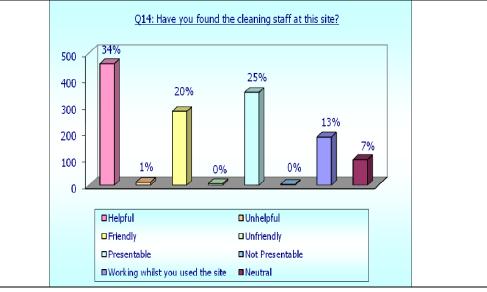

|         | Have you found the cleaning staff at this site? |                    |             |  |
|---------|-------------------------------------------------|--------------------|-------------|--|
| Option: |                                                 | Number of Answers: | Percentage: |  |
| a.      | Helpful                                         | 459                | 34%         |  |
| b.      | Unhelpful                                       | 11                 | 1%          |  |
| C.      | Friendly                                        | 279                | 20%         |  |
| d.      | Unfriendly                                      | 6                  | 0%          |  |
| e.      | Presentable                                     | 351                | 25%         |  |
| f.      | Not Presentable                                 | 3                  | 0%          |  |
| g.      | Working whilst you used the                     | 182                | 13%         |  |
| ĥ.      | site                                            | 97                 | 7%          |  |
|         | Neutral                                         |                    |             |  |