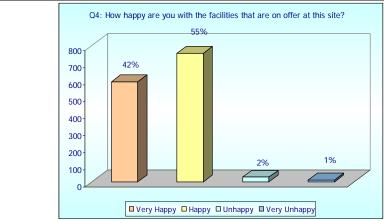

Brighton & Hove City Council has been working with Wettons to improve the facilities available in the toilets, such as low level sinks, more baby change tables, family facilities. How happy are you with the facilities that are on offer at this site?

|        | 01101 41 1110 01101 |           |             |
|--------|---------------------|-----------|-------------|
| Option | n:                  | Number of | Percentage: |
|        |                     | Answers:  |             |
| 01.    | Very Happy          | 587       | 42%         |
| 02.    | Нарру               | 756       | 55%         |
| 03.    | Unhappy             | 28        | 2%          |
| 04.    | Very Unhappy        | 11        | 1%          |