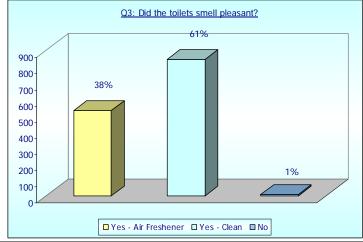

|       |                     | Wetton                         | Cleaning Services Limited |  |
|-------|---------------------|--------------------------------|---------------------------|--|
|       | Did the toilets sme | II pleasant?                   |                           |  |
| Optio | n:                  | Number of                      | Percentage:               |  |
| -     |                     | Answers:                       |                           |  |
| 01.   | Yes – Air Freshener | 529                            | 38%                       |  |
| 02.   | Yes – Clean         | 846                            | 61%                       |  |
| 03.   | No                  | 7                              | 1%                        |  |
|       | 03.                 | Did the toilets smell pleasa   | ant?                      |  |
|       | <u>us.</u>          | Did the tollets silleli piedse |                           |  |
|       |                     | 61%                            |                           |  |